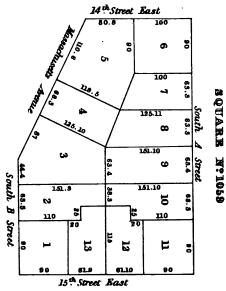

|   |
|   |   |   |   |   |
|   |   |   |   |   |
|   |   |   |   |   |
|   |   |   | • |   |
|   |   |   |   |   |
|   |   |   | • |   |
|   |   |   |   |   |
|   |   |   |   | • |
|   |   |   |   |   |
|   |   |   |   |   |
|   |   |   |   |   |
|   |   |   |   |   |

# SQUARE Nº1049 North H Street 1 14 th Street SQUARE Nº1051 10 13 14 15 9 16 SQUARE N. OF N:1049 14. Street Bast 14 " Street Kust 17 3 86.3 18 30 Morth H Street 6 19 136.3 138 North F Street SQUARK Nº1068 Forth F SQUARE Nº1056 10 n 12 SQUARE Nº1054 13 14th Street Bast 63.3 14 10 12 13 9 5 North A Street 8 15 15. Savet Base 110 16 7 SQUARE Nº1053 Street 100 25 6 10 u North Street 12 East 120 SQUARE Nº1050 15th Street 13 152.5 East 120 14 M." Street East 120 1 100 1 ß 3 100 5

100

Worth D Street

100

9

100

North























|   | • |        |   |
|---|---|--------|---|
|   |   |        |   |
|   |   |        |   |
|   |   |        |   |
|   |   |        |   |
|   |   |        |   |
|   |   |        |   |
|   |   |        |   |
|   | - |        |   |
|   |   |        |   |
|   |   | -<br>• |   |
|   |   |        |   |
|   |   |        |   |
| • |   |        |   |
|   |   |        | • |



| • | • |
|---|---|
| • |   |
|   |   |
|   |   |
|   |   |
|   | - |
|   |   |
|   |   |
|   |   |
|   |   |
|   |   |
|   |   |
|   |   |
|   |   |
|   |   |
|   |   |
|   |   |
|   |   |
|   |   |
|   |   |
| • |   |
|   |   |
|   |   |



# SQUARE NYIOTI



#### SQUARE S. OF Nº1072







SQUARE Nº1069



SQUARE Nº 1072





SQUARE Nº1075











# SQUARE Nº1086



# SQUARE Nº1087





# SQUARE Nº1089